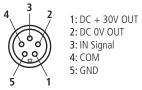

## Instructions

- BTL-5A switching power supply is applied to ASG BTL-05, BTL-10, and BTL-15 electric screwdrivers only
- Please notice whether the electric screwdriver connects to the power supply with 5P connecting wire in correct orientation
- Insures that the power supply is connected at 90-240V 50/60Hz, and turn on the power. When the LED red light illuminates, the machine is ready to work
- User can change the output voltage to LOW: 25V or HI: 30V by turning the HI/LOW switch, to convert the speed of the electric screwdriver