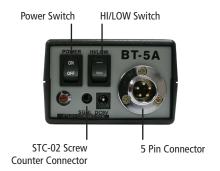

## Instructions

- BTL-5A switching power supply is applied to ASG BTL-05, BTL-10, and BTL-15 electric screwdrivers only
- Please notice whether the electric screwdriver connects to the power supply with 5P connecting wire in correct orientation
- Insures that the power supply is connected at 90-240V 50/60Hz, and turn on the power. When the LED red light illuminates, the machine is ready to work
- User can change the output voltage to LOW: 25V or HI: 30V by turning the HI/LOW switch, to convert the speed of the electric screwdriver