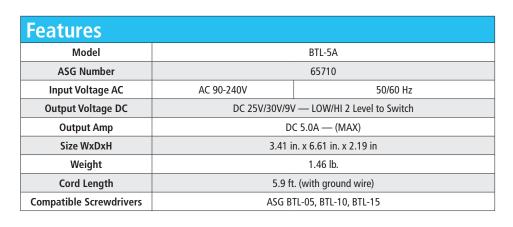

## **User Manual**

BTL-5A switching power supply is designed for ASG BTL-05, BTL-10, and BTL-15 electric screwdrivers. The power supply is characterized by stable performance, strong power, extreme safety and easy maintenance.