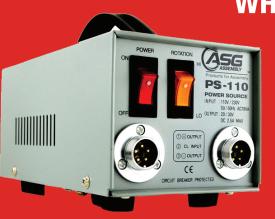

## WHY THE PS-110 IS A GREAT CHOICE

- Consolidates bench space two power supplies in one
- Operates two screwdrivers
- Switchable output voltage gives two-speed option for screwdrivers
- Delivers over 30 VDC
- Switchable output 110/230v
- Same high-performance features as the Model PS-55 single control except no clutch output signal
- Perfect addition to your workstation assembling PCBs, medical devices, small and large appliances, automotive lighting and instrument panels, and more.