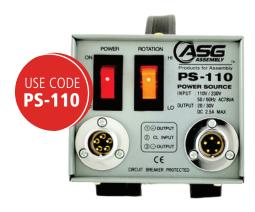

## WHY THE PS-110 IS A GREAT CHOICE

- Consolidates bench space two power supplies in one
- Operates two screwdrivers
- Switchable output voltage gives two-speed option for screwdrivers
- Delivers over 30 VDC
- Switchable output 110/230v
- Same high-performance features as the Model PS-55 single control except no clutch output signal
- Perfect addition to your workstation assembling PCBs, medical devices, small and large appliances, automotive lighting and instrument panels, and more.

Special applies to listed item only. Quantity discounts not applicable. Cannot be combined with other offers. **Must specify PROMO CODE PS-110 when ordering.** Both tools and power supply must be purchased on one order.