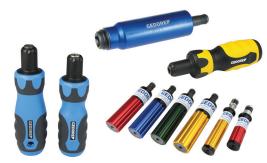

## **Manual Torque Screwdrivers**

Watch the tools in use on GEDORE Torque's YouTube Channel.

| Model                      | Torque Range Across the Series (Metric) | Torque Range Across the Series (Imperial) |
|----------------------------|-----------------------------------------|-------------------------------------------|
| Preset                     |                                         |                                           |
| Preset Pro                 | 0.05 - 13.5 N.m across the series       | 0.45 - 120 lbf.in across the series       |
| Preset ESD                 | 0.05 - 13.5 N.m across the series       | 0.45 - 120 lbf.in across the series       |
| Preset Prime               | 0.2 - 4.5 N.m across the series         | 1.8-40 lbf.in across the series           |
| TLS Series                 | 4 cN.m - 13.6 N.m across the series     | 5.7 ozf.in - 120 lbf.in across the series |
| TLS Cleanroom              | 2 cN.m - 13.6 N.m across the series     | 6 ozf.in - 120 lbf.in across the series   |
| Adjustable                 |                                         |                                           |
| Ergo Quickset              | 8 cN.m - 9 N.m across the series        | 12 ozf.in - 80 lbf.in across the series   |
| Quickset                   | 20 cN.m - 9 N.m across the series       | 20 ozf.in - 80 lbf.in across the series   |
| Dial Measuring             |                                         |                                           |
| тт                         | 10 - 500 cN.m across the series         | 14 ozf.in - 40 lbf.in across the series   |
| Other Torque Testing Tools |                                         |                                           |
| RTU                        | 0.1 N.m - 14 N.m across the series      | 0.9 - 123.8 lbf.in across the series      |
| Weld Stud Test Tool        | 0.4 - 20 N.m across the series          | 3.5 - 180 lbf.in across the series        |