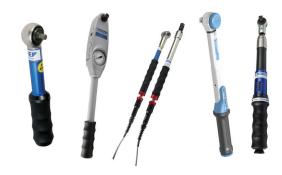

#### **GEDORE Torque Wrenches**

**GEDORE Torque Multipliers** 

**GEDORE Torque Accessories** 

## **Manual Torque Wrenches**

Visit our website to see full product details and specifications.

| Model                                  | Torque Range Across the Series (Metric) | Torque Range Across the Series (Imperial) |
|----------------------------------------|-----------------------------------------|-------------------------------------------|
| Preset                                 | <u> </u>                                |                                           |
| TSN Preset Slipping                    | 1 - 125 N.m across the series           | 10 lbf.in - 90 lbf.ft across the series   |
| 50V Insulated Preset                   | 0.4 - 25 N.m across the series          | 3.5 lbf.in - 18 lbf.ft across the series  |
| Switch Operated Signal                 | 0.4 - 200 N.m across the series         | 3.5 lbf.in - 147 lbf.ft across the series |
| TBN Preset Breaking                    | 0.4 - 200 N.m across the series         | 3.5 lbf.in - 147 lbf.ft across the series |
| Torcofix FS                            | 5 - 200 N.m across the series           | 3.7 - 150 lbf.ft across the series        |
| Adjustable                             |                                         |                                           |
| BIW Adjustable Breaking                | 150 - 1000 N.m across the series        | 100 - 750 lbf.ft across the series        |
| TSC Adjustable Slipping                | 1 - 10 N.m across the series            | 10 - 90 lbf.in across the series          |
| ATB Breaking                           | 50 cN.m - 100 N.m across the series     | 4.5 lbf.in - 74 lbf.ft across the series  |
| Torcofix K, Z, SE                      | 1 - 750 N.m across the series           | 0.75 - 550 lbf.ft across the series       |
| Dial Measuring                         |                                         |                                           |
| ADS, BDS, CDS, DDS, EDS Dial Measuring | 0.8 - 2000 N.m across the series        | 7 lbf.in - 1500 lbf.ft across the series  |
| Digital Torque Wrenches                |                                         |                                           |
| Torcotronic with Angle                 | 10 - 350 N.m across the series          | 7 - 258 lbf.ft across the series          |