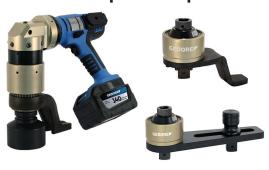

## **Torque Multipliers**

| Model                                 | Torque Range Across the Series (Metric)          | Torque Range Across the Series (Imperial)        |
|---------------------------------------|--------------------------------------------------|--------------------------------------------------|
| LDA/LAW Series Cordless Torque Wrench | 90 - 6000 N.m across the series                  | 70 - 4430 lbf.ft across the series               |
| Model                                 | Max. Input Torque                                | Max. Output Torque                               |
| LKV Series                            | 270 - 580 N.m (200-430 lbf.ft) across the series | 50 - 54000 (40 - 40330 lbf.ft) across the series |