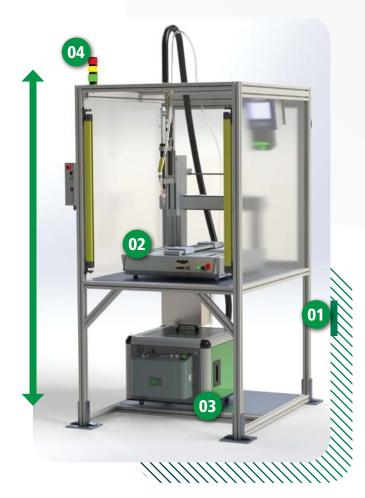

## AX10 ASSEMBLY CELLS Can be customized to any size!

## **CONFIGURATIONS**

- All aluminum extrusion frame
- Includes 3-axis tabletop style robot:
- Standard 400mm x 400mm x 150mm (XYZ)
- Other work envelope sizes available
- Ball-screw driven for superior accuracy and repeatability
- Can store multiple programs
- Cobot options available
- Screw driving & feeding options:
- ASG's XPAQ system
- Pneumatic driver
- Auto screw feeder (MCA)
- Screw presenter with vacuum pickup
- Fully customizable with any number of options, such as, but not limited to:
- Light tower
- HMI
- Bar coding
- Modular workpiece fixturing to accommodate multiple product(s) / lines
- Additional lighting