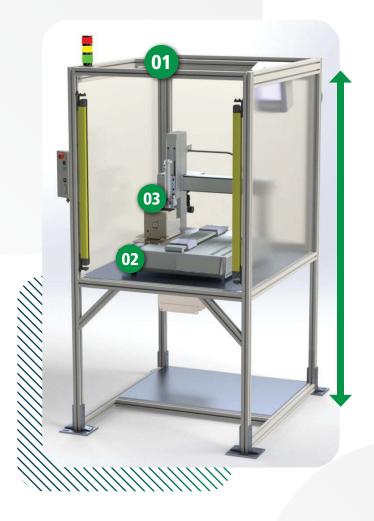

## AX10 ASSEMBLY CELLS Can be customized to any size!

## **CONFIGURATIONS**

- All aluminum extrusion frame
- Includes 3-axis tabletop style robot:
- Standard 400mm x 400mm x 150mm (XYZ)
- Other work envelope sizes available
- Ball-screw driven for superior accuracy and repeatability
- Can store multiple programs
- Cobot options available
- Screw driving & feeding options:
- ASG's XPAQ system
- Pneumatic driver
- Auto screw feeder (MCA)
- Screw presenter with vacuum pickup
- Fully customizable with any number of options, such as, but not limited to:
- Light tower
- HMI
- Bar coding
- Modular workpiece fixturing to accommodate multiple product(s) / lines
- Additional lighting