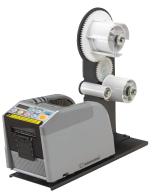

## **Auto Tape Dispenser EZ-9000 GR**

## **New Feature Allows for Sequential Dispensing of Different Tape Lengths**

- Up to six different cut lengths can be programmed to cut by selection or in sequence
- Possible to cut two rolls of tape at the same time due to dual photo sensors
- Cuts non-adhesive tapes

- Pre-set and loop counter
- No bobbin needed
- Built-in separator for cutting two tape rolls, guide plate, tweezers and blade oil provided

| Product Specifications           |                                                                                                              |          |      |                             |
|----------------------------------|--------------------------------------------------------------------------------------------------------------|----------|------|-----------------------------|
| ASG Number                       | 66136                                                                                                        |          |      |                             |
| Tape Length                      | 0.2 in 39 in. (5mm - 999 mm)                                                                                 |          |      |                             |
| Tape Width                       | 0.24 in 2.36 in. (6mm - 60mm)                                                                                |          |      |                             |
| Tape Thickness                   | 0.002 in 0.012 in. (0.05 mm - 0.3mm)                                                                         |          |      |                             |
| Usable Tapes*                    | Craft, PP, Vinyl, Filament, Glass Cloth, Double-Sided, Strapping, Protective Film, Aluminum Foil, and Others |          |      |                             |
| Feeding Speed                    | 8.7 in./sec. (220mm/sec.)                                                                                    |          |      |                             |
| Max. Outside<br>Diameter of Roll | 11.8 in. (300mm)                                                                                             |          |      |                             |
| Accessories                      | Separator, Blade Oil, Guide Plate, Tweezers, Power Cord                                                      |          |      |                             |
| Body Material                    | Anti-static ABS                                                                                              |          |      |                             |
| Rated Voltage                    | AC 100 V - 240 V                                                                                             | 50/60 HZ | 25 W | Fuse 2A (AC Inlet Build-in) |
| Dimensions<br>(W x H x D)        | 4.57 in. x 5.5 in. x 8.4 in. (116mm x 140mm x 213mm)                                                         |          |      |                             |
| Weight                           | 3.5 lbs. (1.6 kg)                                                                                            |          |      |                             |