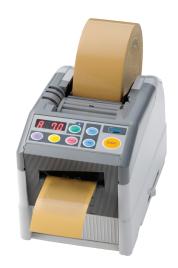

## **Auto Tape Dispenser EZ-9000 GR**

## **New Feature Allows for Sequential Dispensing of Different Tape Lengths**

- Up to six different cut lengths can be programmed to cut by selection or in sequence
- Possible to cut two rolls of tape at the same time due to dual photo sensors
- Cuts non-adhesive tapes