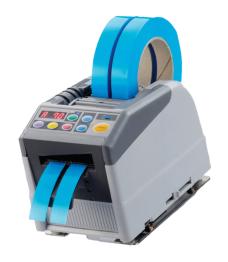

## **Auto Tape Dispenser EZ-9000 GR**

## **New Feature Allows for Sequential Dispensing of Different Tape Lengths**

- Up to six different cut lengths can be programmed to cut by selection or in sequence
- Possible to cut two rolls of tape at the same time due to dual photo sensors
- Cuts non-adhesive tapes