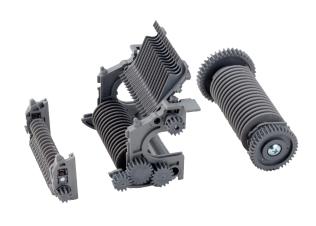

|      |                             |
| Rated Voltage                    | AC 100 V - 240 V                                                                                             | 50/60 HZ | 25 W | Fuse 2A (AC Inlet Build-in) |
| Dimensions<br>(W x H x D)        | 4.57 in. x 5.5 in. x 8.4 in. (116mm x 140mm x 213mm)                                                         |          |      |                             |
| Weight                           | 3.5 lbs. (1.6 kg)                                                                                            |          |      |                             |

<sup>\*</sup> Some usable tapes may not cut depending on the material and tape brand





## **NEW! Modular Blade and Roller Unit Allows for Easy On-Site Maintenance**





## **EZ-9000 GR Accessories**



**EZ-9000 GR-RP** 66161



Arm Mount Kit 66138 Includes arm and mounting plate