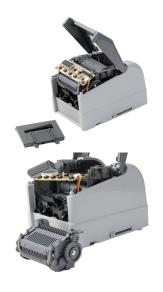

|      |                             |
| Rated Voltage                    | AC 100 V - 240 V                                                                                             | 50/60 HZ | 25 W | Fuse 2A (AC Inlet Build-in) |
| Dimensions<br>(W x H x D)        | 4.57 in. x 5.5 in. x 8.4 in. (116mm x 140mm x 213mm)                                                         |          |      |                             |
| Weight                           | 3.5 lbs. (1.6 kg)                                                                                            |          |      |                             |

<sup>\*</sup> Some usable tapes may not cut depending on the material and tape brand





## **NEW! Modular Blade and Roller Unit Allows for Easy On-Site Maintenance**





## **EZ-9000 GR Accessories**



**EZ-9000 GR-RP** 66161



Arm Mount Kit 66138 Includes arm and mounting plate