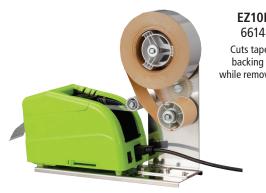

## **EZ-10K Accessories**

EZ10K-RP 66148-RP Cuts tape with backing paper while removing it

**Arm Mount Kit** 66138 Includes arm and mounting plate