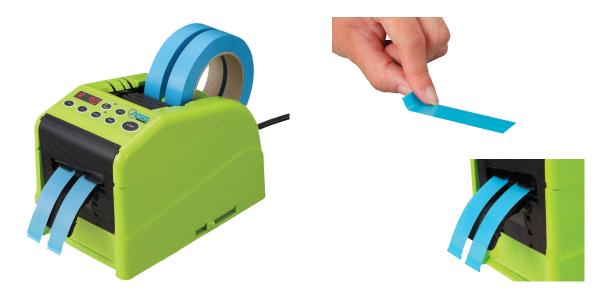

## **Auto Tape Dispenser EZ-10K**

## **Tape Dispenser with Edge Folding Function**

- Memory function: six different lengths can be retained
- Programming function: six different lengths can be programmed to cut
- Possible to cut two roll tapes at the same time due to dual photo sensor
- Tape support to position a cut piece of tape
- No bobbin needed
- Cuts non-adhesive tapes
- Built-in separator for cutting two rolls of tape, guide plate, and blade oil

<sup>\*</sup> Some tapes may not cut depending on the material and tape brand

Easy to change the function between folding and normal cutting