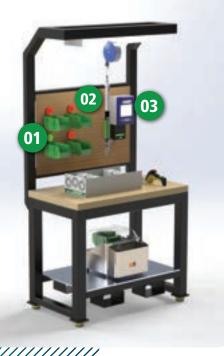

## FULLY CUSTOMIZABLE SO YOU WORK SMARTER.

# **ASG SMARTBENCH**

No limit on work surface sizes or bench heights!

## **CONFIGURATIONS**

Incredibly wide variety based around ASG Automation's standard product group:

- Autofeed screw driving systems
- Screw presenters
- Hand tools

#### WHICH CAN BE INTEGRATED WITH

- ASG Torque Arms
- Nav-P systems
- Tool balancers
- and more!

X-PAQ

| 01 | Nav-P Systems                  |
|----|--------------------------------|
| 02 | X-PAQ                          |
| 03 | Autofeed screw driving systems |





## **OPERATIONS**

Fully customizable with any number of operations, such as:

- Augmented Reality (AR) interactive assembly guides
- Pick-to-light systems
- Bar coding
- Modular fixturing to accommodate multiple product(s) / lines

#### OTHER OPTIONS INCLUDE

- Frame types: Aluminum extrusion or heavy-duty steel weldment
- Adjustable work height: manual or electric
- Work surfaces: anodized aluminum, laminate, composite, ESD safe materials

03 X-PAQ

02 Hand tools

### OTHER CONFIGURATIONS

| 01 | Tool balancers | ŝ |
|----|----------------|---|

- 02 Adjustable work height (manual or electric)
- 03 **ASG Torque Arms**
- 04 **Screw Presenters**
- 05 X-PAQ

#### ADDITIONAL PRODUCTIVITY ENHANCERS



Lighting



Multi-outlet strips



**Tool holders** 







The ASG Automation team is an