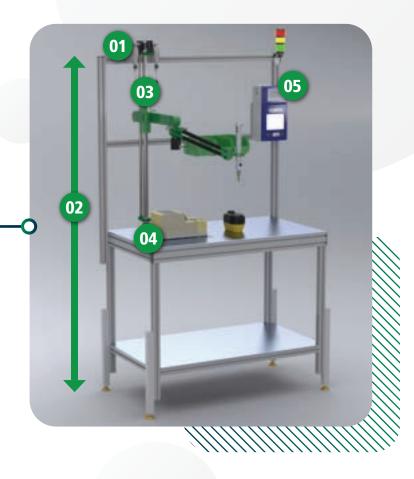

### OTHER CONFIGURATIONS

| 01 | Tool balancers | ŝ |
|----|----------------|---|

- 02 Adjustable work height (manual or electric)
- 03 **ASG Torque Arms**
- 04 **Screw Presenters**
- 05 X-PAQ