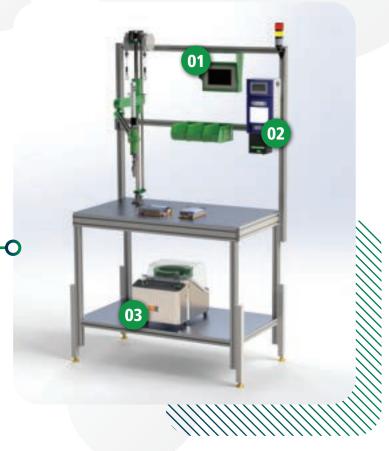

#### WHICH CAN BE INTEGRATED WITH

- ASG Torque Arms
- Nav-P systems
- Tool balancers
- and more!

X-PAQ

| 01 | Nav-P Systems                  |
|----|--------------------------------|
| 02 | X-PAQ                          |
| 03 | Autofeed screw driving systems |