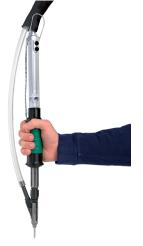

## **ASG Premium Auto Feed System**

- Patented "Forward Bit Stroke" allows access into restricted spaces
- Telescoping jaw device extends the bit completely out of the jaws so that they never contact the work surface and allows screw installation into holes or tight spots
- Due to the unique design, screw jamming in the jaws is a thing of the past
- Available with ASG SD2500 series DC torque and angle control screwdrivers and Fiam auto shut off pneumatic screwdrivers